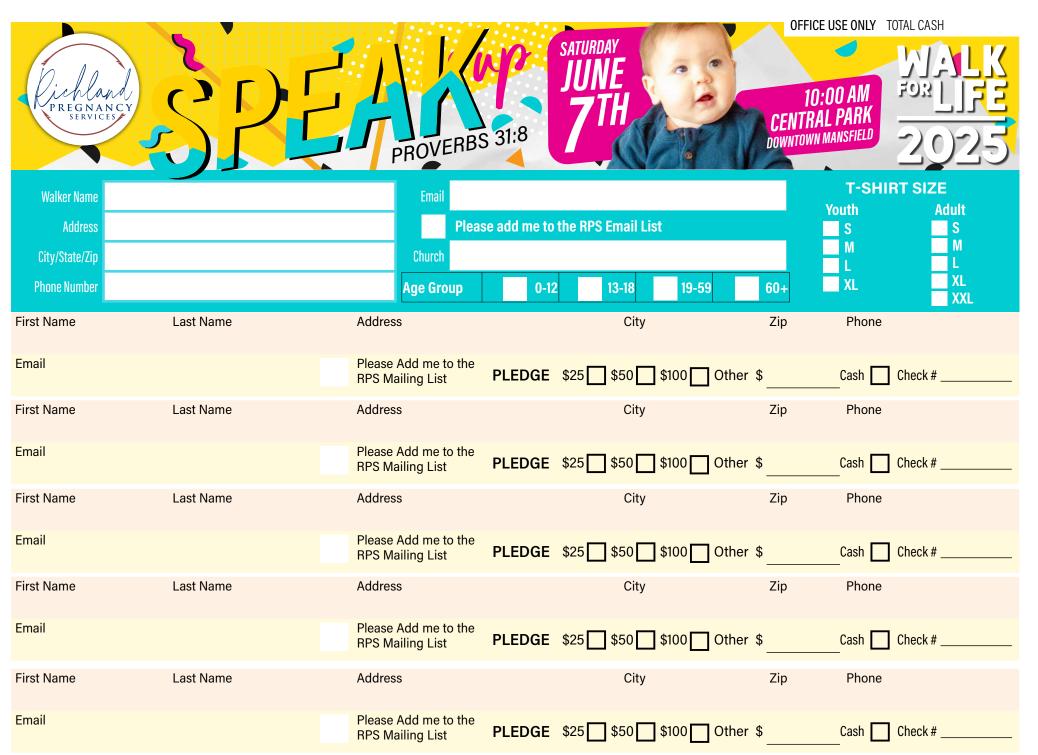

| First Name | Last Name | Address                                  |        | City                  | Zip | Phone       |
|------------|-----------|------------------------------------------|--------|-----------------------|-----|-------------|
| Email      |           | Please Add me to the<br>RPS Mailing List | PLEDGE | \$25 \$50 \$100 Other | \$  | Cash Check# |
| First Name | Last Name | Address                                  |        | City                  | Zip | Phone       |
| Email      |           | Please Add me to the<br>RPS Mailing List | PLEDGE | \$25 \$50 \$100 Other | \$  | Cash Check# |
| First Name | Last Name | Address                                  |        | City                  | Zip | Phone       |
| Email      |           | Please Add me to the<br>RPS Mailing List | PLEDGE | \$25 \$50 \$100 Other | \$  | Cash Check# |
| First Name | Last Name | Address                                  |        | City                  | Zip | Phone       |
| Email      |           | Please Add me to the<br>RPS Mailing List | PLEDGE | \$25 \$50 \$100 Other | \$  | Cash Check# |
| First Name | Last Name | Address                                  |        | City                  | Zip | Phone       |
| Email      |           | Please Add me to the<br>RPS Mailing List | PLEDGE | \$25 \$50 \$100 Other | \$  | Cash Check# |
| First Name | Last Name | Address                                  |        | City                  | Zip | Phone       |
| Email      |           | Please Add me to the<br>RPS Mailing List | PLEDGE | \$25 \$50 \$100 Other | \$  | Cash Check# |
| First Name | Last Name | Address                                  |        | City                  | Zip | Phone       |
| Email      |           | Please Add me to the<br>RPS Mailing List | PLEDGE | \$25 \$50 \$100 Other | \$  | Cash Check# |
| First Name | Last Name | Address                                  |        | City                  | Zip | Phone       |
| Email      |           | Please Add me to the<br>RPS Mailing List | PLEDGE | \$25 \$50 \$100 Other | \$  | Cash Check# |